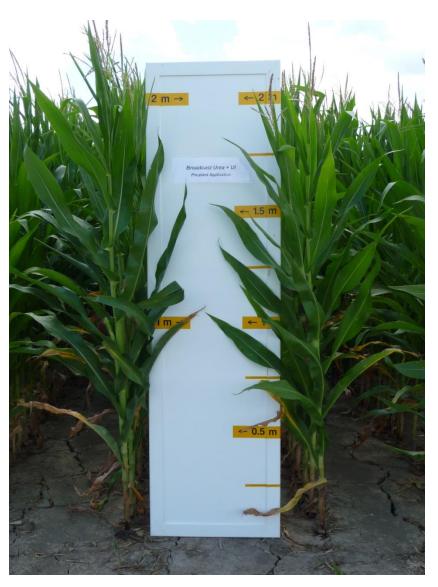

ayne Calder, Tom Oloya and John Goerzen

Agriculture & Agri-Food Canada, Harrow, Ontario craig.drury@agr.gc.ca

## TREATMENTS - PHASE 2

#### N Application at Planting

- 1. Control
- 2. Broadcast Urea
- 3. Broadcast Urea + Urease Inhibitor (UI)
- 4. Broadcast Urea + Urease & Nitrification Inhibitors (UI+NI)
- 5. Broadcast & Incorporated Urea
- 6. Broadcast & Incorporated Urea + UI
- 7. Broadcast % Incorporated Urea + UI +NI
- 8. Injection UAN
- 9. Injection UAN + UI
- 10. Injection UAN + UI + NI

### N Application 6-8 leaf stage (Sidedress)

- 11. Injection UAN
- 12. Injection UAN + UI
- 13. Injection UAN + UI + NI





# Control vs Broadcast Urea July 31, 2015





Broadcast Urea vs Broadcast Incorporated Urea July 31, 2015





### Broadcast Urea vs Broadcast Urea + UI July 31, 2015