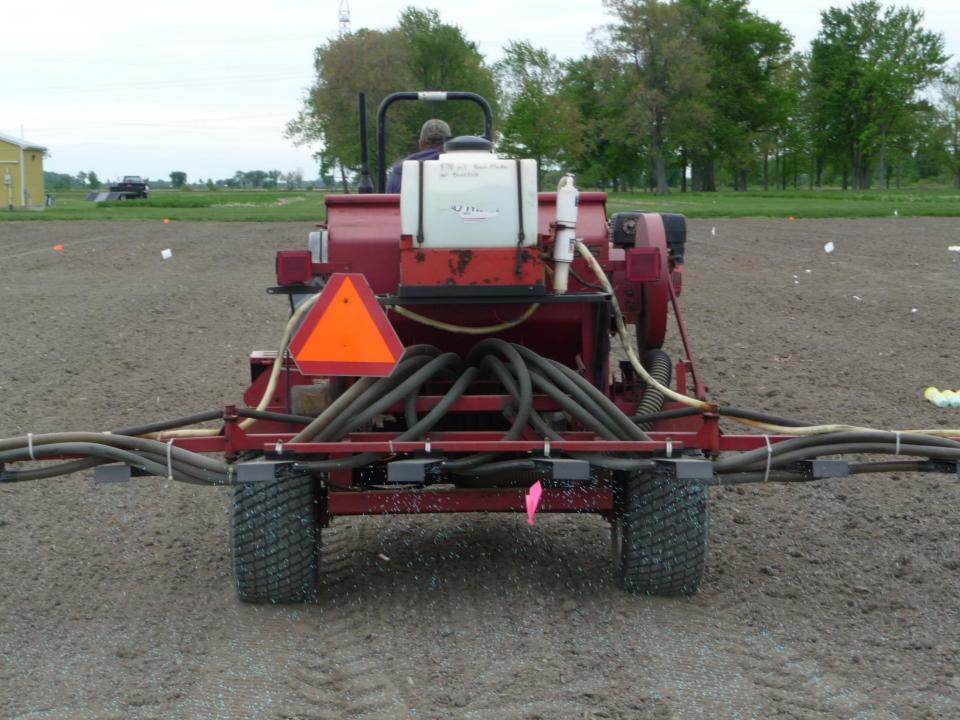

#### N Application at Planting

- 1. Control
- 2. Broadcast Urea
- 3. Broadcast Urea + Urease Inhibitor (UI)
- 4. Broadcast Urea + Urease & Nitrification Inhibitors (UI+NI)
- 5. Broadcast & Incorporated Urea
- 6. Broadcast & Incorporated Urea + UI
- 7. Broadcast % Incorporated Urea + UI +NI
- 8. Injection UAN
- 9. Injection UAN + UI
- 10. Injection UAN + UI + NI

### N Application 6-8 leaf stage (Sidedress)

- 11. Injection UAN
- 12. Injection UAN + UI
- 13. Injection UAN + UI + NI